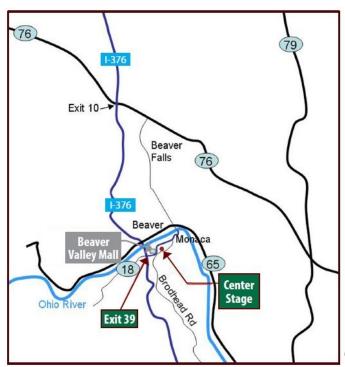

#### Location

Center Stage Banquet Hall 1495 Old Brodhead Rd Monaca, PA 15061 Located in The Center Square Shopping Center (Close to the Beaver Valley Mall)

# From the PA turnpike 76

Exit 10 follow I-376 (Old PA-60) south 14 miles to exit 39 (old exit 12) north onto Frankfort Road (Rt. 18). Follow past the Beaver Valley Mall on your left and straight through the intersection (2nd light after exit) at Brodhead Rd onto OLD Brodhead Rd. (DO NOT TURN LEFT AT 2nd LIGHT) The venue is one block further on your left in the Center Square Shopping Center (small strip mall), parking in front and located between the Holiday Inn Exp. & Comfort Inn Suite Hotels

# **From Pittsburgh**

Take Route I-376 (old PA-60) past the airport towards Ohio. Before the city of Beaver and the Ohio river, take exit 39 (old exit 12) north and follow as above.

# Map